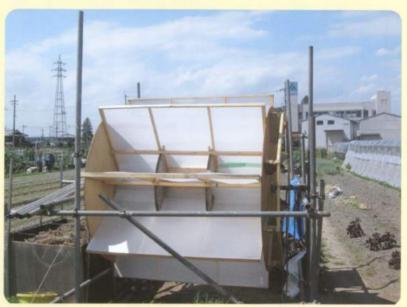

# 前回の「堀川戻橋」手作り水車に続き、トピックス!

# 風車による風力発電に挑戦!!!

宇治地区所属 谷口雷建・谷口悟朗さん

### 水車から風車へ、夢は尽きず! 試作機完成! 試運転では上々の成果!

かって谷口氏は手作り水車による水力発 電を堀川戻橋(京電工報21.5月号既報)で 手がけられ、その原理を応用、今度は畑に 吹く強い風を利用できないものかとの発想 で、取り組まれたのが手作り風車による風 力発電。

そのノウハウを駆使し、試行錯誤の末、 試作機が完成、このほど宇治、槇島の畑に 据付け、試運転が行われた。結果、ラジオ が鳴り、手元を照らす照明も点灯!と、出 足好調、秋以降に畑で吹く強い北風を待つ ばかりとなった。

羽根は木枠に養生用のプラボードが張られている

畑に威風堂々、直径約2メートルの風車

谷口氏はこの試作機を「思いやり風車」と名付け、世界各地 で電気もない不自由な暮らしをしている人たちが、安上がりで 作れる風車で、ラジオを聞いたり、子供達が夜に本を読んだり など、生活に役立ててもらうのが自分の夢だと話されている。

本誌では今後の展望にわくわくしながら、その成り行きを見 守っていきたい。 (事務局 木村)

地元紙の洛南タイムス 6月28日号に掲載

### 自前の風力発電に挑戦中