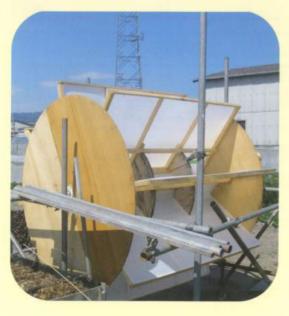

# 風車による風力発電に挑戦!!!

宇治地区所属 谷口雷建・谷口悟朗さん

### 水車から風車へ、夢は尽きず! 試作機完成! 試運転では上々の成果!

かって谷口氏は手作り水車による水力発 電を堀川戻橋(京電工報21.5月号既報)で 手がけられ、その原理を応用、今度は畑に 吹く強い風を利用できないものかとの発想 で、取り組まれたのが手作り風車による風 力発電。

そのノウハウを駆使し、試行錯誤の末、 試作機が完成、このほど宇治、槇島の畑に 据付け、試運転が行われた。結果、ラジオ が鳴り、手元を照らす照明も点灯!と、出 足好調、秋以降に畑で吹く強い北風を待つ ばかりとなった。

羽根は木枠に養生用のプラボードが張られている

畑に威風堂々、直径約2メートルの風車

谷口氏はこの試作機を「思いやり風車」と名付け、世界各地 で電気もない不自由な暮らしをしている人たちが、安上がりで 作れる風車で、ラジオを聞いたり、子供達が夜に本を読んだり など、生活に役立ててもらうのが自分の夢だと話されている。

本誌では今後の展望にわくわくしながら、その成り行きを見 守っていきたい。 (事務局 木村)

地元紙の洛南タイムス 6月28日号に掲載

### 自前の風力発電に挑戦中